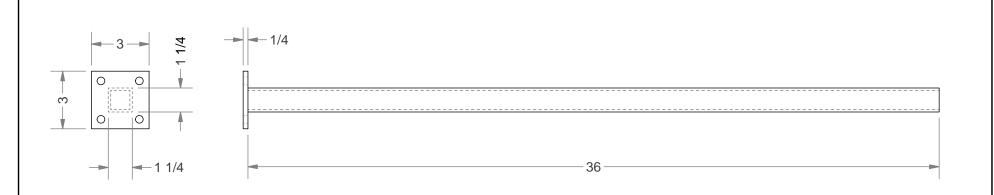

| Title: Post                            | Entire Project Qty: |
|----------------------------------------|---------------------|
| Description:  Corner Post              | Sheet 1 of 1        |
| Project: Building Stairs Railing (BSR) | CHR-020             |