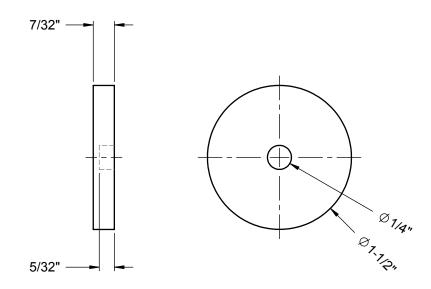

| Description:  | <u></u> ∂ς <b>Q</b> 1 | LA —    |              |  |
|---------------|-----------------------|---------|--------------|--|
| Material:     | Subassy               | Total   |              |  |
| Finish/Notes: |                       | Sheet   | Sheet 1 of 1 |  |
|               | REV                   | Project | Drawing      |  |
| SCALE: 2:1    |                       | IHZ-223 |              |  |